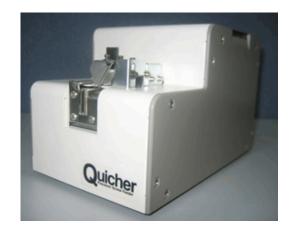

| Specifications     |                                |                                 |  |  |
|--------------------|--------------------------------|---------------------------------|--|--|
| Size:              | 123(W) x 180.4(D) x 143.0(H)mm |                                 |  |  |
| Weight:            | 2.92Kg (Includes a rail)       |                                 |  |  |
| Power:             | AC adapter DC 12V 500mm/A      |                                 |  |  |
| Accessories        |                                |                                 |  |  |
| Passing plate:     |                                | Attached 1pc. And enclosed 1 pc |  |  |
| L wrench (2mm):    |                                | 1 pc.                           |  |  |
| AC Adapter         |                                | 12v                             |  |  |
| Instruction Manual |                                |                                 |  |  |