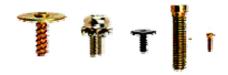

## For automatic pick up

Handles special type of the screws, even the ones with washers. Almost all kinds of screws available. Screw size: from M 1.0 to M3.0 solved the problem of jam screws.