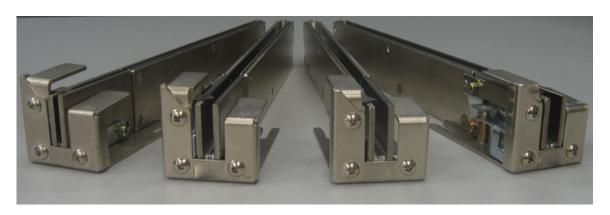

## **Rails and Escapers**

| <b>Screw Diameter</b> | M1.0  | M1.2  | M1.4  | M1.0  | M1.7  | M2.3  | M2.6  | M3.0  |
|-----------------------|-------|-------|-------|-------|-------|-------|-------|-------|
| Rail Size             | SRR10 | SRR12 | SRR10 | SRR14 | SRR17 | SRR23 | SRR26 | SRR30 |